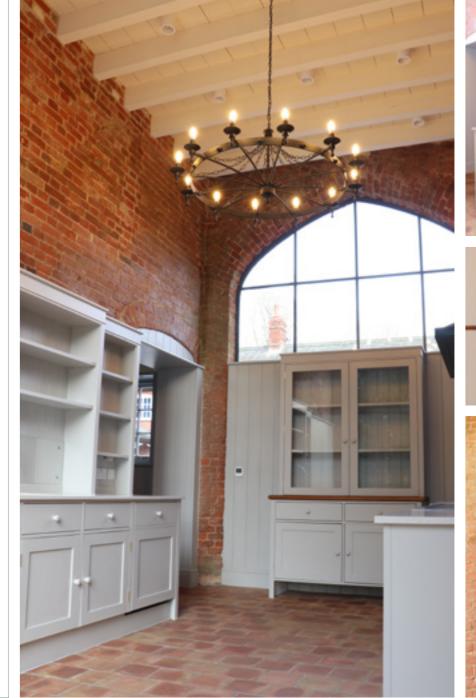

## KITCHENS

## Distinctive And Imaginative

Unique made-to-order bespoke kitchen cabinets that are designed to enhance the heart of your home. Each piece is carefully considered to maximize storage space and embody the elegance and character of your home.

We will only ever select the finest wood that is most appropriate for its purpose and our best-in-class machinery ensures for optimal precision. Finishing and colour is such an individual aspect of any project too and we will work with you to offer our expert guidance on each element of your customised cabinetry.

We also collaborate with interior designers and architects to combine the perfect balance between design, space planning and carefully specified joinery to create the ultimate personalised kitchen.