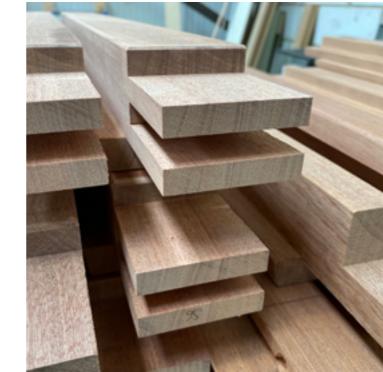

## MATERIALS

## Ingrained With Excellence

At Deben Joinery, we offer a choice of finest quality timbers. Preferred timbers such a Utile,

Douglas Fir and Accoya are renowned for their durability and sustainability.

Sustainable timber is extremely important for both environmental purposes and the future of our industry. Wood is a natural resource, which we respect and acknowledge and we never use environmentally damaging cheap softwood timbers that have to be vac treated.

Both quality and characteristics of material are hugely important throughout the joinery process. We work with our preferred partners of certified timber merchants who supply extremely reliable and responsibly sourced timber.

#### Hile

Utile wood is well known for its hardness and durability, making it a beautiful and sustainable timber that is very popular. Originating from Africa, Utile is an appealing wood with many uses, including furniture and cabinetry, interior and exterior joinery.