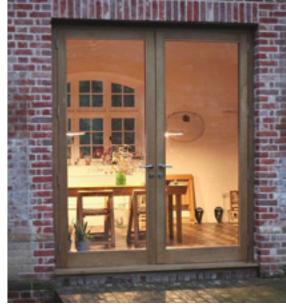

# WINDOWS, DOORS & CONSERVATORIES

- 2/5

Traditional. Contemporary. Bespoke. For An Authentic Enhancement Of Your Home

Whether you are looking to restore a period property, replace double glazing or start a new build project, our timber windows and doors not only look elegant and timeless, they also offer energy efficiency, security, smooth operation, and are made to last.