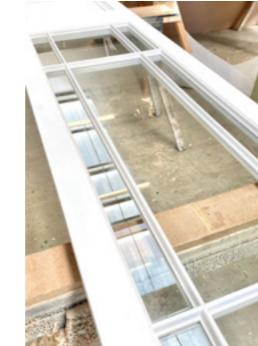

# WINDOWS, DOORS & CONSERVATORIES

- 2/5

Traditional. Contemporary. Bespoke. For An Authentic Enhancement Of Your Home

Whether you are looking to restore a period property, replace double glazing or start a new build project, our timber windows and doors not only look elegant and timeless, they also offer energy efficiency, security, smooth operation, and are made to last.