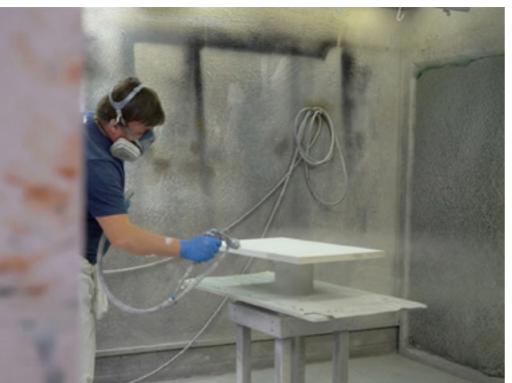

#### Spray Booth & Drying Room

Optimising on finish, we have invested in a modern spray booth to provide a fully finished decoration service for our customers. Our bespoke tailored joinery, windows, doors and cabinetry can be supplied ready painted or lacquered with a quality factory finish using advanced micro-porous paint.

Our spray booth is a fully enclosed, temperature-controlled, dust-free environment that means the paint can be applied in a controlled way to ensure a more consistent, superior long lasting finish. It is also a more time efficient process than if applied by hand. After the joinery is sprayed it is transferred to an adjacent drying room to be fully cured.